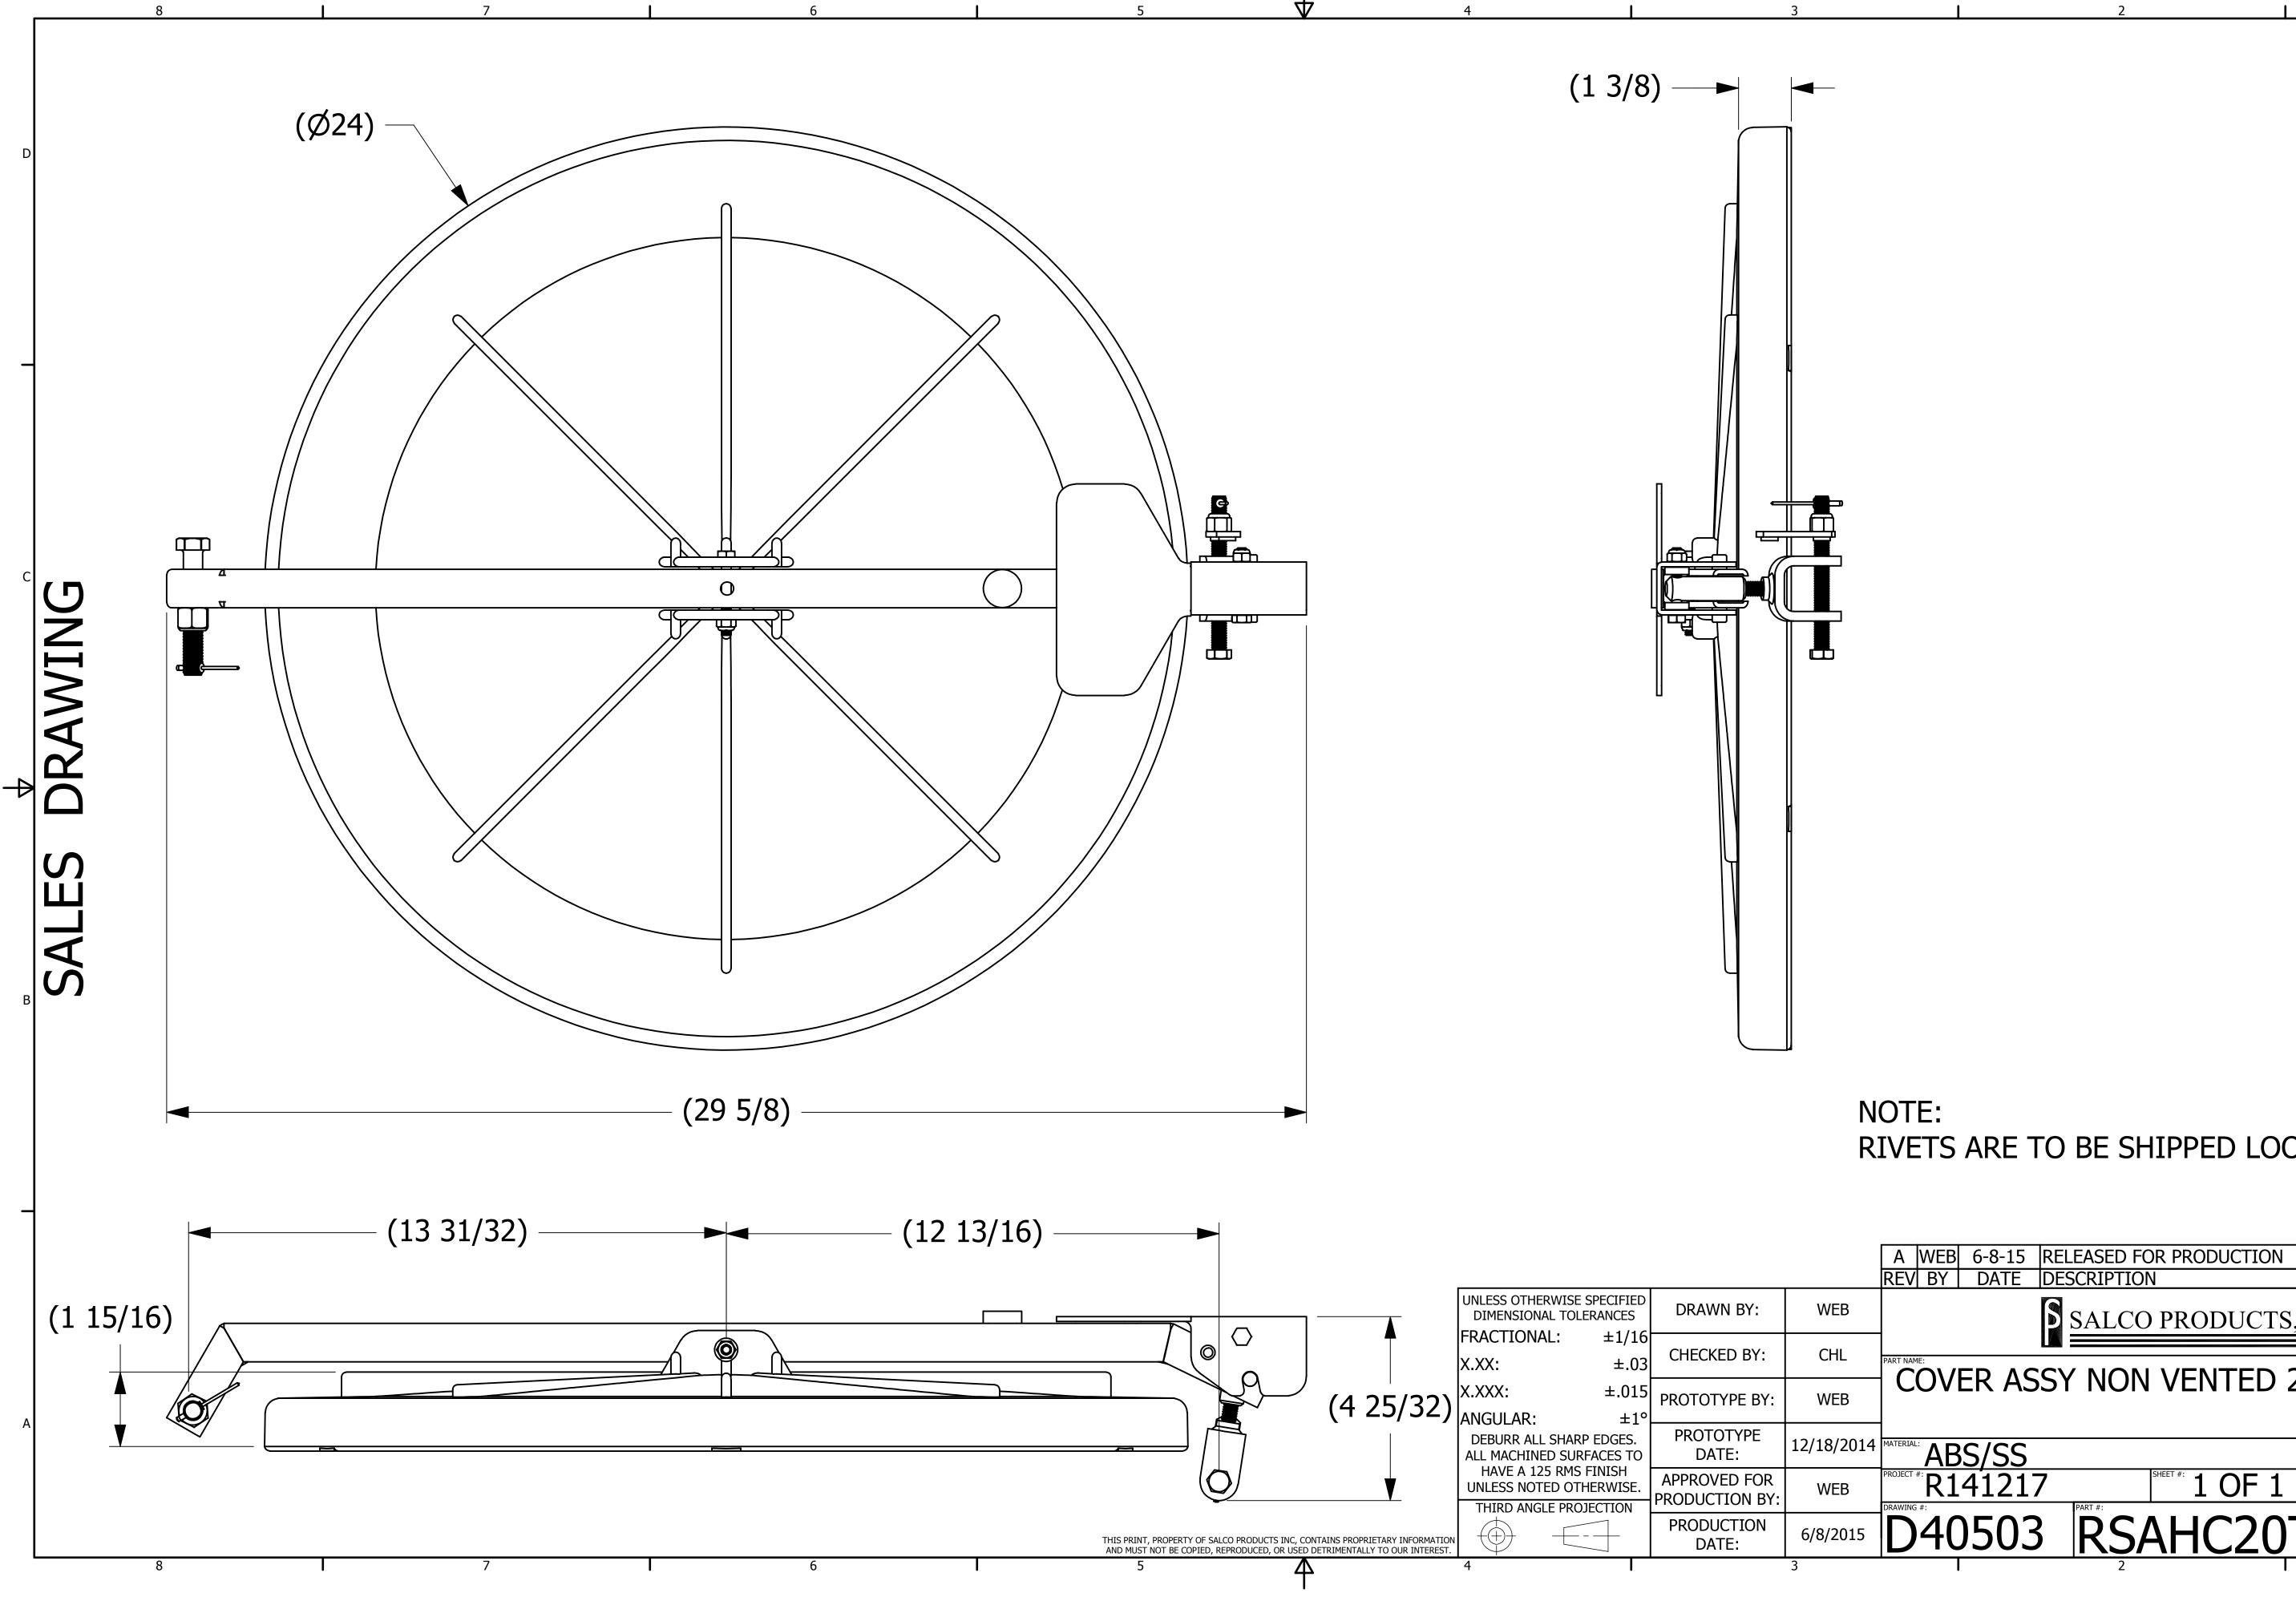

| SALCO PRODUCTS, INC.                                                                                                                                                                                                                                                                                                                                                                                                                                                                                                                                                                                                                                                                                                                                                                                                                                                                                                                                                                                                                                                                                                                                                                                                                                                                                                                                                                                                                                                                                                                                                                                                                                                                                                                                                                                                                                                                                                                                                                                                                                                                            |   |
|-------------------------------------------------------------------------------------------------------------------------------------------------------------------------------------------------------------------------------------------------------------------------------------------------------------------------------------------------------------------------------------------------------------------------------------------------------------------------------------------------------------------------------------------------------------------------------------------------------------------------------------------------------------------------------------------------------------------------------------------------------------------------------------------------------------------------------------------------------------------------------------------------------------------------------------------------------------------------------------------------------------------------------------------------------------------------------------------------------------------------------------------------------------------------------------------------------------------------------------------------------------------------------------------------------------------------------------------------------------------------------------------------------------------------------------------------------------------------------------------------------------------------------------------------------------------------------------------------------------------------------------------------------------------------------------------------------------------------------------------------------------------------------------------------------------------------------------------------------------------------------------------------------------------------------------------------------------------------------------------------------------------------------------------------------------------------------------------------|---|
| COVER ASSY NON VENTED 20"                                                                                                                                                                                                                                                                                                                                                                                                                                                                                                                                                                                                                                                                                                                                                                                                                                                                                                                                                                                                                                                                                                                                                                                                                                                                                                                                                                                                                                                                                                                                                                                                                                                                                                                                                                                                                                                                                                                                                                                                                                                                       |   |
| ABS/SS<br>T #: R141217 SHEET #: 1 OF 1 SCALE: 1:2                                                                                                                                                                                                                                                                                                                                                                                                                                                                                                                                                                                                                                                                                                                                                                                                                                                                                                                                                                                                                                                                                                                                                                                                                                                                                                                                                                                                                                                                                                                                                                                                                                                                                                                                                                                                                                                                                                                                                                                                                                               | Α |
| Image: The state in the image: The image |   |
|                                                                                                                                                                                                                                                                                                                                                                                                                                                                                                                                                                                                                                                                                                                                                                                                                                                                                                                                                                                                                                                                                                                                                                                                                                                                                                                                                                                                                                                                                                                                                                                                                                                                                                                                                                                                                                                                                                                                                                                                                                                                                                 |   |

## RIVETS ARE TO BE SHIPPED LOOSE.